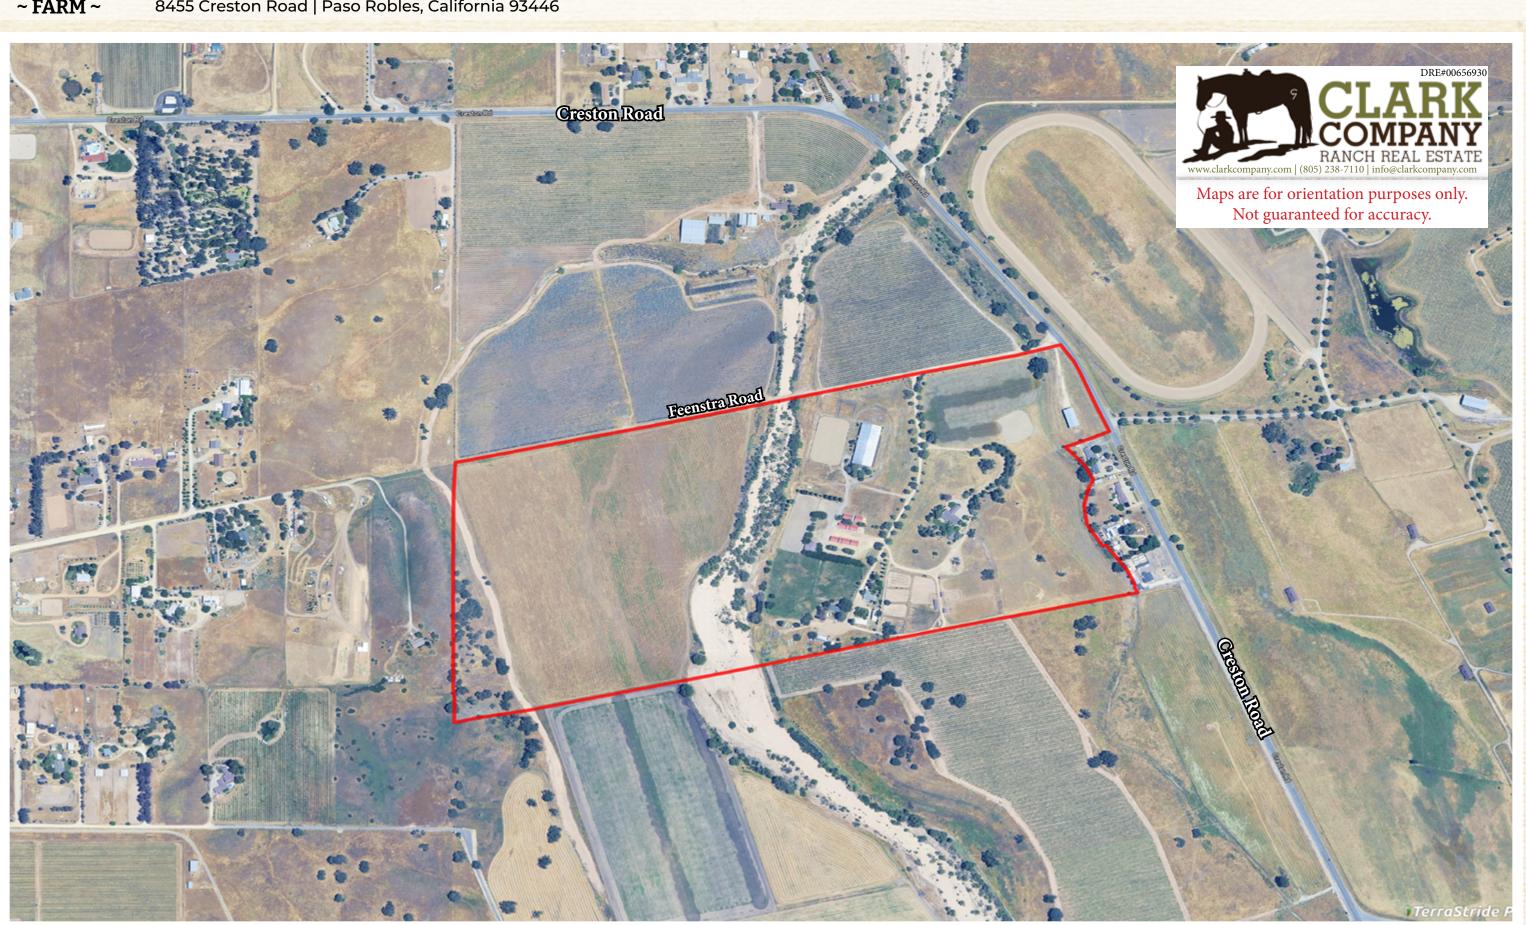

# GOLDEN HILLS<br/>~ FARM ~8455 Creston Road | Paso Robles, California 93446

The enclosed information has been obtained from sources that we deem reliable; however, it is not guaranteed by Clark Company and is presented subject to corrections, errors, prior sale, changes or withdrawal from the market without notice.