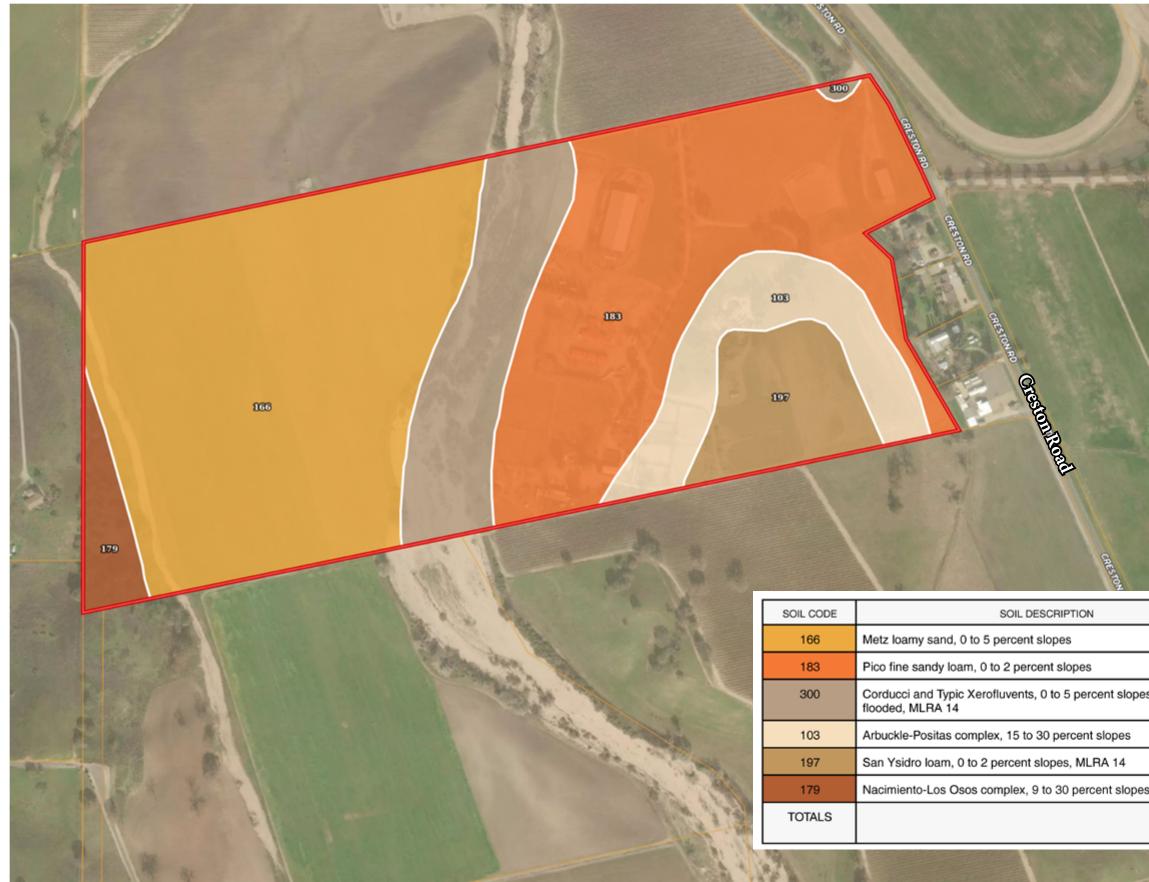

#### Maps are for orientation purposes only. Not guaranteed for accuracy.

|                  | ACRES        | %     | CPI | NCCPI | CAP  |
|------------------|--------------|-------|-----|-------|------|
|                  | 38.05        | 40.03 | 0   | 27    | 4s   |
|                  | 29.33        | 30.86 | 0   | 33    | 4c   |
| es, occasionally | 10.34        | 10.88 | 0   | 13    | 6e   |
|                  | 8.06         | 8.48  | 0   | 36    | 6e   |
|                  | 6.54         | 6.88  | 0   | 48    | 4e   |
| s                | 2.73         | 2.87  | 0   | 32    | 4e   |
|                  | 95.05(<br>*) | 100%  | -   | 29.68 | 4.39 |
| an               |              |       |     |       |      |